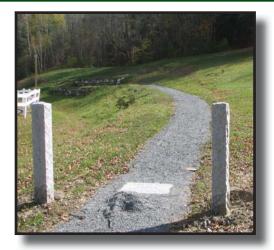

## "Enjoy the Ride" Walkway

Honor your loved ones with a permanent stone at GMHA.

"Enjoy The Ride"

A walkway
dedicated to the
memory of loved ones

With the help of good friends of GMHA, we have created a walk-way marked with etched stones, to honor the many friends, family, and animal companions that have shared their lives with ours. The walkway leads from behind the right side of the White Ring to the terraced seating area.

If you would like to honor a special person or animal, you can order a stone that will be etched with your words of dedication and placed next in line on the walkway. Stones are locally quarried Vermont Gray granite, and made by Artistic Stone of Montpelier, one of GMHA's Business Members.