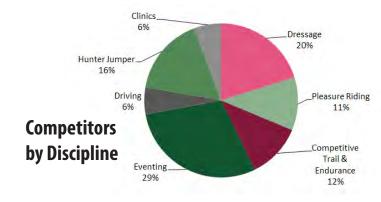

# Why promote your business with GMHA?

**5**Equestrian
Disciplines

**65** Events per Year

Dedicated to Preserving the area's

400 Miles of Equestrian Trails

Est. 1926
as a key piece of Equestrian history & culture