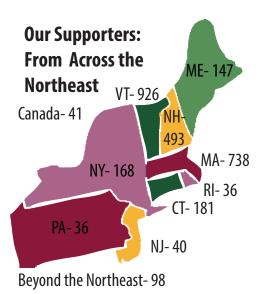

147 Days

out of

186 Days in the Season

GMHA serves equestrians from

beginners to world-class competitors,

Ages 5 to 85

35,000 Unique Website Visitors per Year